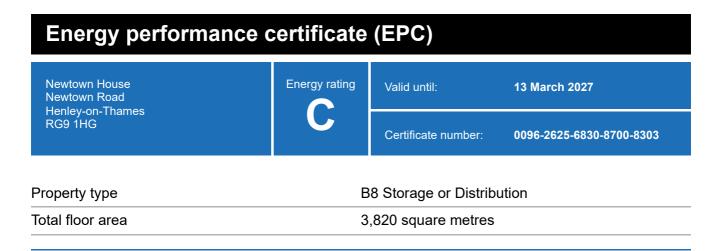

### **Energy rating and score**

This property's energy rating is C.

Properties get a rating from A+ (best) to G (worst) and a score.

The better the rating and score, the lower your property's carbon emissions are likely to be.